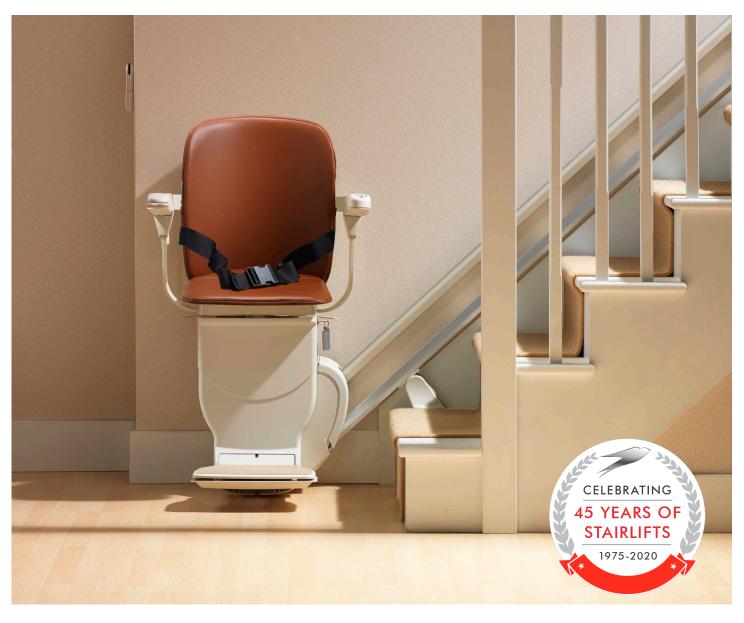

## Siena One

### For Straight Stairs

# **Stannah**The Stairlift People

Designed for comfort and economy, the Siena One from Stannah will help you quickly get back to doing what you love while maintaining your independence at home.

The Siena One offers a practical solution for straight stairs. With a comfortable, roomy seat, wide footrest, full length armrests, and two remote controls, it's packed with standard features that prioritize comfort and safety. The directional control is easy to reach and designed for people with limited hand function. Our slim rail, available in a silver finish, sits as close to your wall as possible, maximizing stair space and making it a good fit even on narrow stairs. Its long-life batteries that recharge wherever you park the chair, ensure that the Siena One is always ready to use, even in a power outage.

Glide upstairs in comfort and safety with the Siena One from Stannah