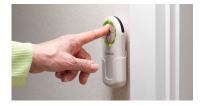

#### **Remote controls**

Located on both landings, allow you to call the stairlift up or downstairs.