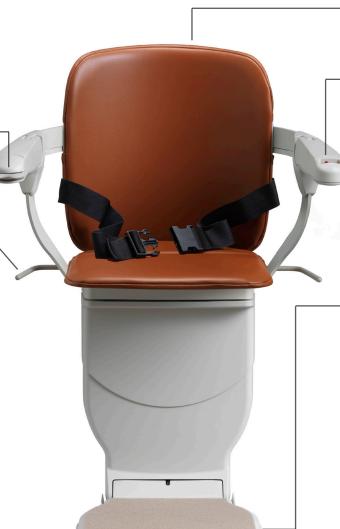

## **Siena One Key Features**

## Adjustable seat height

Set during installation so that your stairlift is comfortable and tailored to fit your needs.

#### **Ergonomic control**

Easy to use directional control designed for customers with limited hand function.

#### **Swivel levers**

Naturally positioned levers allow you to easily turn the chair using either hand to safely get on or off at the top of the stairs.

#### **Upholstery**

Comfortable, wipeclean upholstery

#### On/Off switch

Conveniently placed On/Off switch prevents the chair from moving unexpectedly.

#### Seat belt

For added security.

#### Rated load

One person, 350lbs.

#### **Safety sensors**

Stop the stairlift if it meets an obstruction.

#### **Footrest**

Folds with seat.