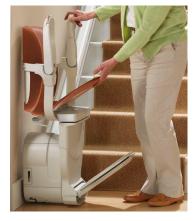

#### **Swivel levers**

Naturally positioned levers allow you to easily turn the chair using either hand to safely get on or off at the top of the stairs.